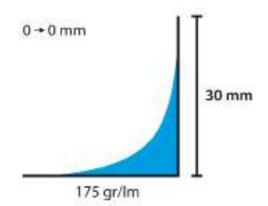

#### **SKIRTING BOARDS**

Due to its extremely fine structure, the Sidec PRM EP-PLINTH MORTAR can reach 'zero', making it highly suitable for creating both

straight and hollow corner skirting boards for casting floors, gritted floors etc. PRM EP-PLINTH MORTAR can be very easily repainted in 1

## **USAGE**

Straight corner skirting boards:1 kg for 7,5 metre

Hollow corner skirting boards: