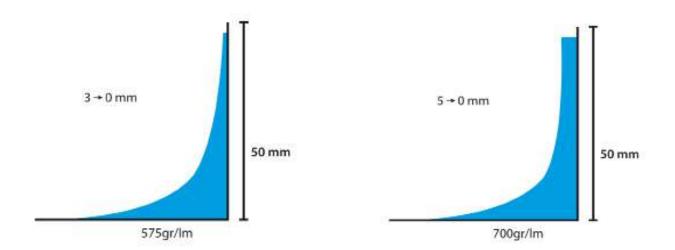

## **VERTICAL SKIRTING OR WALLS**

SIDEC's PRM EP-PLINTH MORTAR is suitable for the installation of vertical skirting or walls of 3mm thickness. First, mix PRM EP-PLINTH MORTAR A+B together and apply vertically as a first coating. On top, spread out a mixture of 9% PRM EP-PLINTH MORTAR A+B with the added C component.

For thicker vertical coatings (up to 10mm), PRM EP-PLINTH MORTAR A+B should be replaced with EPG A+B. In this case, use the EPG A+B as a base coat, before applying the mixture of 9% EPG A+B with PRM EP-PLINTH MORTAR C.

For vertical applications with EPG A+B, SIDEC offers PRM EP-PLINTH MORTAR C in 25kg bags.